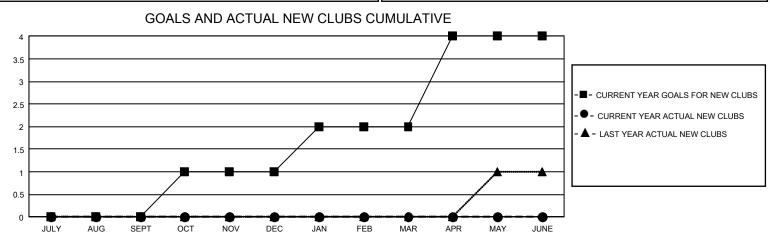

## GAT MONTHLY MEMBERSHIP PROGRESS REPORT

GMT Constitutional Area 8, Group C

REPORT DOES NOT INCLUDE CLUBS IN UNDISTRICTED AREAS.

| Clubs                 |               |           |               | Members               |                         |                         |                                                    |
|-----------------------|---------------|-----------|---------------|-----------------------|-------------------------|-------------------------|----------------------------------------------------|
| RESULTS FOR 2023-2024 |               |           |               | RESULTS FOR 2023-2024 |                         |                         |                                                    |
| QUARTER               | NEW CLUB GOAL | NEW CLUBS | DROPPED CLUBS |                       | MBER GROWTH NET<br>GOAL | MEMBER GROWTH<br>ACTUAL | DROPPED MEMBERS<br>ACTUAL (including<br>transfers) |
| JULY/AUG/SEPT         | г 0           | 0         | 0             | JULY/AUG/SEPT         | 50                      | 48                      | 37                                                 |
| OCT/NOV/DEC           | 3             | 0         | 0             | OCT/NOV/DEC           | 50                      | 0                       | 0                                                  |
| JAN/FEB/MAR           | 3             | 0         | 0             | JAN/FEB/MAR           | 60                      | 0                       | 0                                                  |
| APR/MAY/JUNE          | 6             | 0         | 0             | APR/MAY/JUNE          | 60                      | 0                       | 0                                                  |