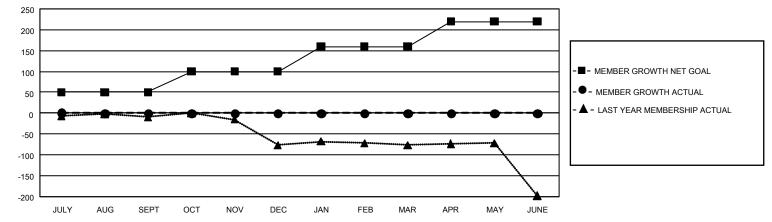

## GAT MONTHLY MEMBERSHIP PROGRESS REPORT

GMT Constitutional Area 8, Group C

REPORT DOES NOT INCLUDE CLUBS IN UNDISTRICTED AREAS.

| Clubs                 |               |           |               | Members               |                         |                         |                                                    |
|-----------------------|---------------|-----------|---------------|-----------------------|-------------------------|-------------------------|----------------------------------------------------|
| RESULTS FOR 2023-2024 |               |           |               | RESULTS FOR 2023-2024 |                         |                         |                                                    |
| QUARTER               | NEW CLUB GOAL | NEW CLUBS | DROPPED CLUBS |                       | MBER GROWTH NET<br>GOAL | MEMBER GROWTH<br>ACTUAL | DROPPED MEMBERS<br>ACTUAL (including<br>transfers) |
| JULY/AUG/SEPT         | г 0           | 0         | 0             | JULY/AUG/SEPT         | 50                      | 48                      | 37                                                 |
| OCT/NOV/DEC           | 3             | 0         | 0             | OCT/NOV/DEC           | 50                      | 0                       | 0                                                  |
| JAN/FEB/MAR           | 3             | 0         | 0             | JAN/FEB/MAR           | 60                      | 0                       | 0                                                  |
| APR/MAY/JUNE          | 6             | 0         | 0             | APR/MAY/JUNE          | 60                      | 0                       | 0                                                  |